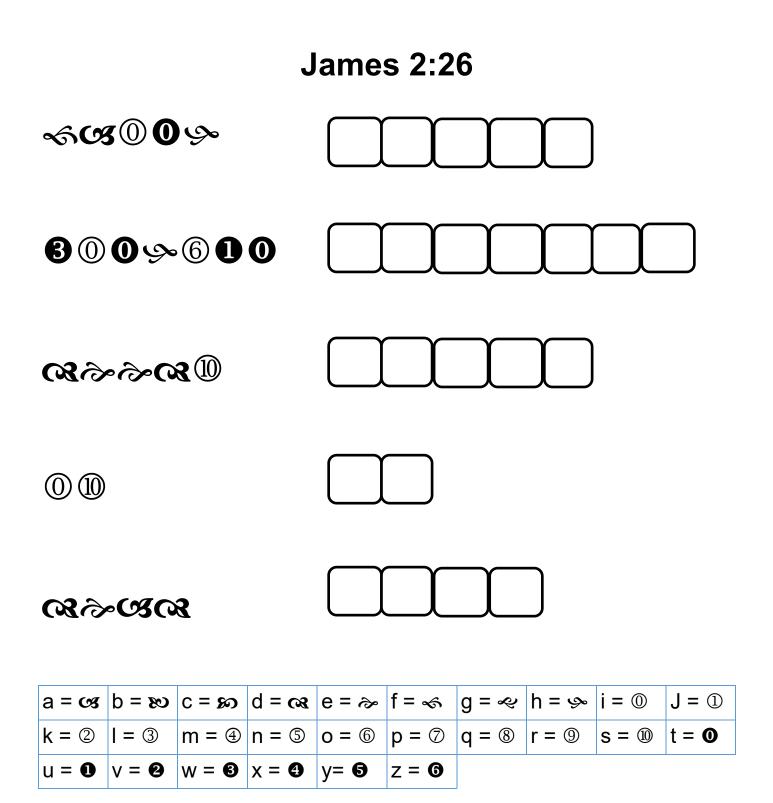

# Faith that passes the test



#### **Decipher our memory verse**



### **Decoder Puzzle**

## A Mustard Seed Faith

He replied, "If you have faith as small as a mustard seed, you can say to this mulberry tree, 'Be uprooted and planted in the sea,' and it will obey you." Luke 17:6 (NIV)

Each number represents a letter of the alphabet. Substitute the correct letter for the numbers to reveal the coded words.



Faith

| _   |   |     |   |      |        | _  | _      |   | _ |    |        | _  |     |     |     |    |     |     |      |     |     |     |     |     |           |       |
|-----|---|-----|---|------|--------|----|--------|---|---|----|--------|----|-----|-----|-----|----|-----|-----|------|-----|-----|-----|-----|-----|-----------|-------|
| ſ   | 4 | 0   | 2 | 4    | 5      |    | -      | 0 | 0 | 40 | 4.4    | 40 | 40  | 4.4 | 4 5 | 40 | 4